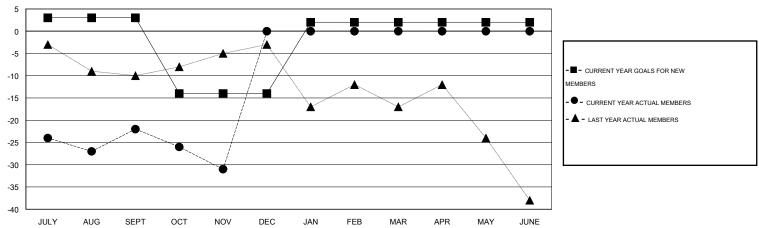

### Judy Hankom **LOCATION IOWA** GMT CA 1 Clubs Members RESULTS FOR 2016-2017 RESULTS FOR 2016-2017 NEW CLUB NEW CLUBS DROPPED NET NEW MEMBER CHARTER AND DROPPED NET QUARTER QUARTER GOAL CLUBS GAIN/LOSS GOAL NEW MEMBERS MEMBERS GAIN/LOSS ADDED 0 0 3 22 44 -22 JULY/AUG/SEPT JULY/AUG/SEPT 0 0 0 0 -17 13 22 -9 OCT/NOV/DEC OCT/NOV/DEC 0 0 0 0 16 0 0 0 JAN/FEB/MAR JAN/FEB/MAR 0 0 0 0 0 0 0 0 APR/MAY/JUNE APR/MAY/JUNE

### GOALS AND ACTUAL MEMBERS CUMULATIVE

| DROPPED CLUBS: 1  DROPPED MEMBERS |    | 15 CLUBS OF 48 ADDED 1 OR MORE NEW MEMBERS | GENDER DISTRIBU  MALE  FEMALE | TION<br>1,106 (80.61%)<br>266 (19.39%) |     |
|-----------------------------------|----|--------------------------------------------|-------------------------------|----------------------------------------|-----|
| DECEASED                          | 10 | CLICK HERE FOR HEALTH ASSESSMENT DATA      | FAMILY LINET MEMBERS          |                                        | 174 |
| CLUB CANCELLED                    | 21 |                                            | FAMILY UNIT MEMBERS           |                                        |     |
| OTHER                             | 35 |                                            | HEAD OF HOUSEHOLD             |                                        | 85  |
| TOTAL                             | 66 |                                            | NON-HEAD OF HOUSEHOLD         |                                        | 89  |